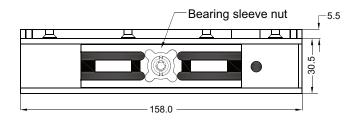

-------------------|
| HOLDING STRENGTH | UP TO 1000KG, TESTED TO 750 THOUSAND CYCLES                       |
| VOLTAGE/CURRENT  | DUAL VOLTAGE 12/24VDC 12VDC = 350mA 24VDC = 175mA                 |
| APPROVALS        | UP TO 4 HOUR FIRE RATED TO A.S STANDARD, CE & C-TICK 🕻 🧲 🚵        |
| LSS MONITORING   | LSS LOCK STATUS SENSOR (HALL EFFECT)                              |
| DSS MONITORING   | DOOR STATUS SENSOR (REED SWITCH)                                  |
| LED LIGHT STATUS | LED LIGHT STATUS INDICATES LOCKED OR UNLOCKED STATUS              |
| ENVIRONMENTAL    | OPERATIONAL TEMPERATURE RANGE - 20 DEG. C TO 60 DEG. C.           |





LOX LOCKING PTY LTD | www.loxlocking.com.au

# **MML2400 SERIES**

Mechanical Magnetic Locking Device - Outward Opening Doors

### PRODUCT DIMENSIONS





#### Armature Plate & Anti-Tamper



Dimensions (mm)

## **MML2400 FACTS**

- 75% smaller than traditional 600kg holding force magnets
- Holding force of up to 1000kg
- Unlocks under side load of up to 70kg
- Dual-Voltage 12/24VDC reduced power consumption 24VDC/175mA
- 5 year warranty | 1 year warranty for electronic components
- Up to 4 hour fire rated
- Full monitoring Lock Status Sensor (LSS) and Door Status Sensor (DSS)

Early Warning Security Alarm (EW)



LOX LOCKING PTY LTD | www.loxlocking.com.au