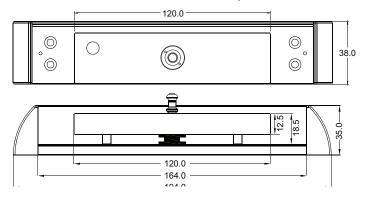

| UP TO 1000KG, TESTED TO 750 THOUSAND CYCLES                       |
| VOLTAGE/CURRENT  | DUAL VOLTAGE 12/24VDC 12VDC = 350mA 24VDC = 175mA                 |
| APPROVALS        | UP TO 4 HOUR FIRE RATED TO A.S STANDARD, CE & C-TICK 🕻 🧲 🚵        |
| LSS MONITORING   | LSS LOCK STATUS SENSOR (HALL EFFECT)                              |
| DSS MONITORING   | DOOR STATUS SENSOR (REED SWITCH)                                  |
| LED LIGHT STATUS | LED LIGHT STATUS INDICATES LOCKED OR UNLOCKED STATUS              |
| ENVIRONMENTAL    | OPERATIONAL TEMPERATURE RANGE - 20 DEG. C TO 60 DEG. C.           |





LOX LOCKING PTY LTD | www.loxlocking.com.au

# **MML2400 SERIES**

Mechanical Magnetic Locking Device - Outward Opening Doors

### PRODUCT DIMENSIONS





#### Armature Plate & Anti-Tamper



Dimensions (mm)

## **MML2400 FACTS**

- 75% smaller than traditional 600kg holding force magnets
- Holding force of up to 1000kg
- Unlocks under side load of up to 70kg
- Dual-Voltage 12/24VDC reduced power consumption 24VDC/175mA
- 5 year warranty | 1 year warranty for electronic components
- Up to 4 hour fire rated
- Full monitoring Lock Status Sensor (LSS) and Door Status Sensor (DSS)

Early Warning Security Alarm (EW)



LOX LOCKING PTY LTD | www.loxlocking.com.au