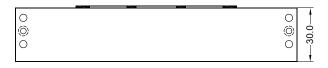

-----------------|
| HOLDING STRENGTH | UP TO 1000KG, TESTED TO 750 THOUSAND CYCLES                       |
| VOLTAGE/CURRENT  | DUAL VOLTAGE 12/24VDC 12VDC = 350mA 24VDC = 175mA                 |
| APPROVALS        | UP TO 4 HOUR FIRE RATED TO A.S STANDARD, CE & C-TICK 🕻 🧲 🚵        |
| LSS MONITORING   | LSS LOCK STATUS SENSOR (HALL EFFECT)                              |
| DSS MONITORING   | DOOR STATUS SENSOR (REED SWITCH)                                  |
| LED LIGHT STATUS | LED LIGHT STATUS INDICATES LOCKED OR UNLOCKED STATUS              |
| ENVIRONMENTAL    | OPERATIONAL TEMPERATURE RANGE - 20 DEG. C TO 60 DEG. C.           |





LOX LOCKING PTY LTD | www.loxlocking.com.au

# **MML2400 SERIES**

Mechanical Magnetic Locking Device - Outward Opening Doors

### PRODUCT DIMENSIONS





#### Armature Plate & Anti-Tamper



Dimensions (mm)

## **MML2400 FACTS**

- 75% smaller than traditional 600kg holding force magnets
- Holding force of up to 1000kg
- Unlocks under side load of up to 70kg
- Dual-Voltage 12/24VDC reduced power consumption 24VDC/175mA
- 5 year warranty | 1 year warranty for electronic components
- Up to 4 hour fire rated
- Full monitoring Lock Status Sensor (LSS) and Door Status Sensor (DSS)

Early Warning Security Alarm (EW)



LOX LOCKING PTY LTD | www.loxlocking.com.au