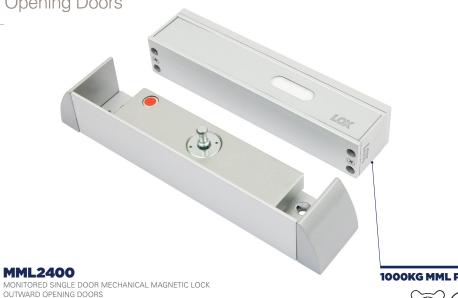

# **MML2400 SERIES**

Mechanical Magnetic Locking Device - Outward Opening Doors

### **MML2400** DESCRIPTION

The LOX MML Series fully monitored locking device is an innovative alternative to traditional Electro Magnetic Locks.

A clever combination of magnetic and mechanical locking components makes the MML a locking device with superior holding force of up to 1000kg, whilst being 75% smaller than a standard 600kg Electro Magnetic Lock.

70kg side pressure (pre-load) capability on the door, a smart "Early Warning Alarm" security function and a low current draw rating complete this clever product.

The MML Lock is not recommended to be used on doors above 2400mm height.

### **1000KG MML PIN LOCK**