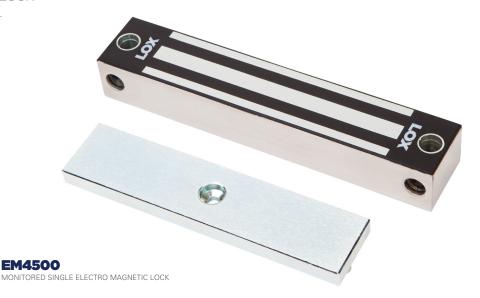

#### EM4500 DESCRIPTION

The LOX EM4500 has been designed with a fully enclosed stainless-steel housing. It is one of the most reliable locking devices for true external applications exposed to wind and weather. The EM4500 lock is IP67 rated and a proven locking solution in the harshest environments around Australia. It has a holding force of up to 200kg a dual fixing arrangement (front and header mount), a built-in varistor surge protection and accepts dual voltage of 12VDC and 24VDC.

The **EM4500** Mini Electro Magnetic Gate Lock has a Reed Switch monitoring feature and comes with a Lifetime Warranty.

#### SPECIFICATIONS

| EM4500           | WEATHER RESISTANT ELECTRO MAGNETIC MINI GATE LOCK MONITORED         |
|------------------|---------------------------------------------------------------------|
| HOLDING STRENGTH | UP TO 200KG                                                         |
| VOLTAGE/CURRENT  | DUAL VOLTAGE 12/24VDC 12VDC = 360mA 24VDC = 180mA                   |
| APPROVALS        | CE & C-TICK 🤇 🧲 💩                                                   |
| DSS MONITORING   | DOOR STATUS SENSOR (REED SWITCH)                                    |
| ENVIRONMENTAL    | IP67 RATED, OPERATIONAL TEMPERATURE RANGE - 20 DEG. C TO 60 DEG. C. |