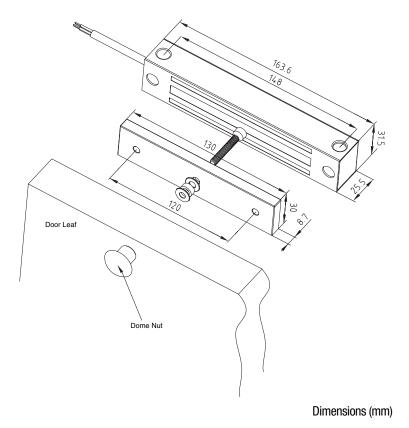

anty.



#### SPECIFICATIONS

| EM4500           | WEATHER RESISTANT ELECTRO MAGNETIC MINI GATE LOCK MONITORED         |
|------------------|---------------------------------------------------------------------|
| HOLDING STRENGTH | UP TO 200KG                                                         |
| VOLTAGE/CURRENT  | DUAL VOLTAGE 12/24VDC 12VDC = 360mA 24VDC = 180mA                   |
| APPROVALS        | CE & C-TICK 🤇 🧲 💩                                                   |
| DSS MONITORING   | DOOR STATUS SENSOR (REED SWITCH)                                    |
| ENVIRONMENTAL    | IP67 RATED, OPERATIONAL TEMPERATURE RANGE - 20 DEG. C TO 60 DEG. C. |



LOX LOCKING PTY LTD | www.loxlocking.com.au

# EM4500

MINI Weather Resistant Electro Magnetic Gate Lock

### PRODUCT DIMENSIONS



#### **EM4500 FACTS**

- Up to 200kg holding force
- Lock Status monitoring Sensor (LSS)
- Stainless 304 steel body housing
- Weather resistant IP67
- Lifetime warranty
- CE/RCM
- No residual magnetism

### ACCESSORIES



#### AMZB3

LOX L & Z BRACKET FOR INWARDS OPENING DOORS CCW30S & EM4500

LOX



LOX LOCKING PTY LTD | www.loxlocking.com.au