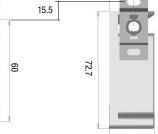

|
| HOLDING STRENGTH | UP TO 150KG                                                                                                                                            |
| MONITORING       | CL0002 ONLY - LOCK STATUS (LSS) & DOOR STATUS (DSS)                                                                                                    |
| LOCKING FUNCTION | FIELD SELECTABLE. FAIL SECURE (FACTORY SET)                                                                                                            |
| VOLTAGE/CURRENT  | CL0001-12-8 - 12VDC = 190mA<br>CL0001 - DUAL VOLTAGE 12/24VDC 12VDC = 190mA 24VDC = 90mA<br>CL0002 - DUAL VOLTAGE 12/24VDC 12VDC = 200mA 24VDC = 100mA |





# CL0001 & CL0002

Cabinet Locks Surface Mounted

# PRODUCT DIMENSIONS

CL0001 & CL0001-12-8







CL0002





28.5

Dimensions (mm)

### THREE VERSIONS AVAILABLE

### **■ CL0001**

Has a 200mm connection cable and operates on 12 or 24 Volts DC

#### **■ CL0001-12-8**

Operates on 12 Volt DC only and has an 8 metre connection cable

#### ■ CL0002

Has a door monitoring function (locking pin monitoring and door status monitoring) and a 200mm connection cable. It operates on 12 or 24 Volt DC.

TOP-VIEW MOUNTING OPTIONS CL0001 & CL0002