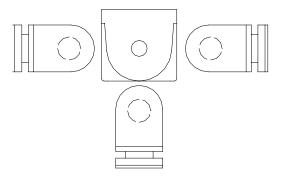

#### ■ CL0002

Has a door monitoring function (locking pin monitoring and door status monitoring) and a 200mm connection cable. It operates on 12 or 24 Volt DC.

TOP-VIEW MOUNTING OPTIONS CL0001 & CL0002