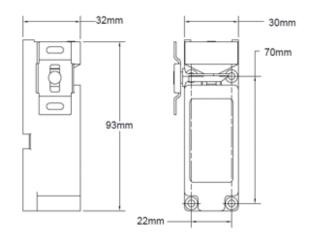

TRENGTH | UP TO 150KG                                                                                                                                            |
| MONITORING       | CL0002 ONLY - LOCK STATUS (LSS) & DOOR STATUS (DSS)                                                                                                    |
| LOCKING FUNCTION | FIELD SELECTABLE. FAIL SECURE (FACTORY SET)                                                                                                            |
| VOLTAGE/CURRENT  | CL0001-12-8 - 12VDC = 190mA<br>CL0001 - DUAL VOLTAGE 12/24VDC 12VDC = 190mA 24VDC = 90mA<br>CL0002 - DUAL VOLTAGE 12/24VDC 12VDC = 200mA 24VDC = 100mA |





# CL0001 & CL0002

Cabinet Locks Surface Mounted

# PRODUCT DIMENSIONS

CL0001 & CL0001-12-8







CL0002





28.5

Dimensions (mm)

### THREE VERSIONS AVAILABLE

### **■ CL0001**

Has a 200mm connection cable and operates on 12 or 24 Volts DC

#### **■ CL0001-12-8**

Operates on 12 Volt DC only and has an 8 metre connection cable

#### ■ CL0002

Has a door monitoring function (locking pin monitoring and door status monitoring) and a 200mm connection cable. It operates on 12 or 24 Volt DC.

TOP-VIEW MOUNTING OPTIONS CL0001 & CL0002