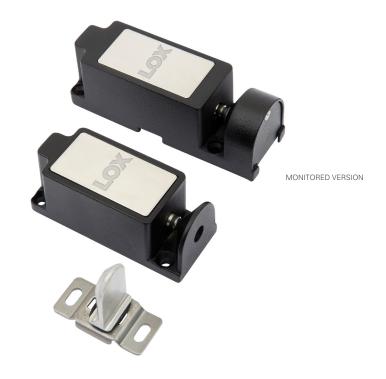

# CL0001 & CL0002

Cabinet Locks Surface Mounted

## CL0001 & CL0002 DESCRIPTION

The **LOX** CL-Series Cabinet Locks are designed to fit into cabinets and lockers with hinged, double action (swing through) or sliding doors. They can be mounted from either the front or side of the door and come factory-set as Fail-Secure. They can be field changed to Fail-Safe if required.

The **CL0001 & CL0002** Cabinet Locks are suitable for surface mount installation on all types of cabinets or lockers.

#### ■ CL0002

Has a door monitoring function (locking pin monitoring and door status monitoring) and a 200mm connection cable. It operates on 12 or 24 Volt DC.

TOP-VIEW MOUNTING OPTIONS CL0001 & CL0002