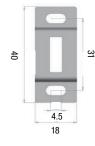

| HOLDING STRENGTH | UP TO 150KG                                                                                                                                            |
| MONITORING       | CL0002 ONLY - LOCK STATUS (LSS) & DOOR STATUS (DSS)                                                                                                    |
| LOCKING FUNCTION | FIELD SELECTABLE. FAIL SECURE (FACTORY SET)                                                                                                            |
| VOLTAGE/CURRENT  | CL0001-12-8 - 12VDC = 190mA<br>CL0001 - DUAL VOLTAGE 12/24VDC 12VDC = 190mA 24VDC = 90mA<br>CL0002 - DUAL VOLTAGE 12/24VDC 12VDC = 200mA 24VDC = 100mA |





# CL0001 & CL0002

Cabinet Locks Surface Mounted

# PRODUCT DIMENSIONS

CL0001 & CL0001-12-8







CL0002





28.5

Dimensions (mm)

### THREE VERSIONS AVAILABLE

### **■ CL0001**

Has a 200mm connection cable and operates on 12 or 24 Volts DC

#### **■ CL0001-12-8**

Operates on 12 Volt DC only and has an 8 metre connection cable

#### ■ CL0002

Has a door monitoring function (locking pin monitoring and door status monitoring) and a 200mm connection cable. It operates on 12 or 24 Volt DC.

TOP-VIEW MOUNTING OPTIONS CL0001 & CL0002