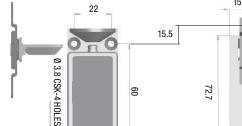

|
| HOLDING STRENGTH | UP TO 150KG                                                                                                                                            |
| MONITORING       | CL0002 ONLY - LOCK STATUS (LSS) & DOOR STATUS (DSS)                                                                                                    |
| LOCKING FUNCTION | FIELD SELECTABLE. FAIL SECURE (FACTORY SET)                                                                                                            |
| VOLTAGE/CURRENT  | CL0001-12-8 - 12VDC = 190mA<br>CL0001 - DUAL VOLTAGE 12/24VDC 12VDC = 190mA 24VDC = 90mA<br>CL0002 - DUAL VOLTAGE 12/24VDC 12VDC = 200mA 24VDC = 100mA |





# CL0001 & CL0002

Cabinet Locks Surface Mounted

# PRODUCT DIMENSIONS

CL0001 & CL0001-12-8







CL0002





28.5

Dimensions (mm)

### THREE VERSIONS AVAILABLE

### **■ CL0001**

Has a 200mm connection cable and operates on 12 or 24 Volts DC

#### **■ CL0001-12-8**

Operates on 12 Volt DC only and has an 8 metre connection cable

#### ■ CL0002

Has a door monitoring function (locking pin monitoring and door status monitoring) and a 200mm connection cable. It operates on 12 or 24 Volt DC.

TOP-VIEW MOUNTING OPTIONS CL0001 & CL0002